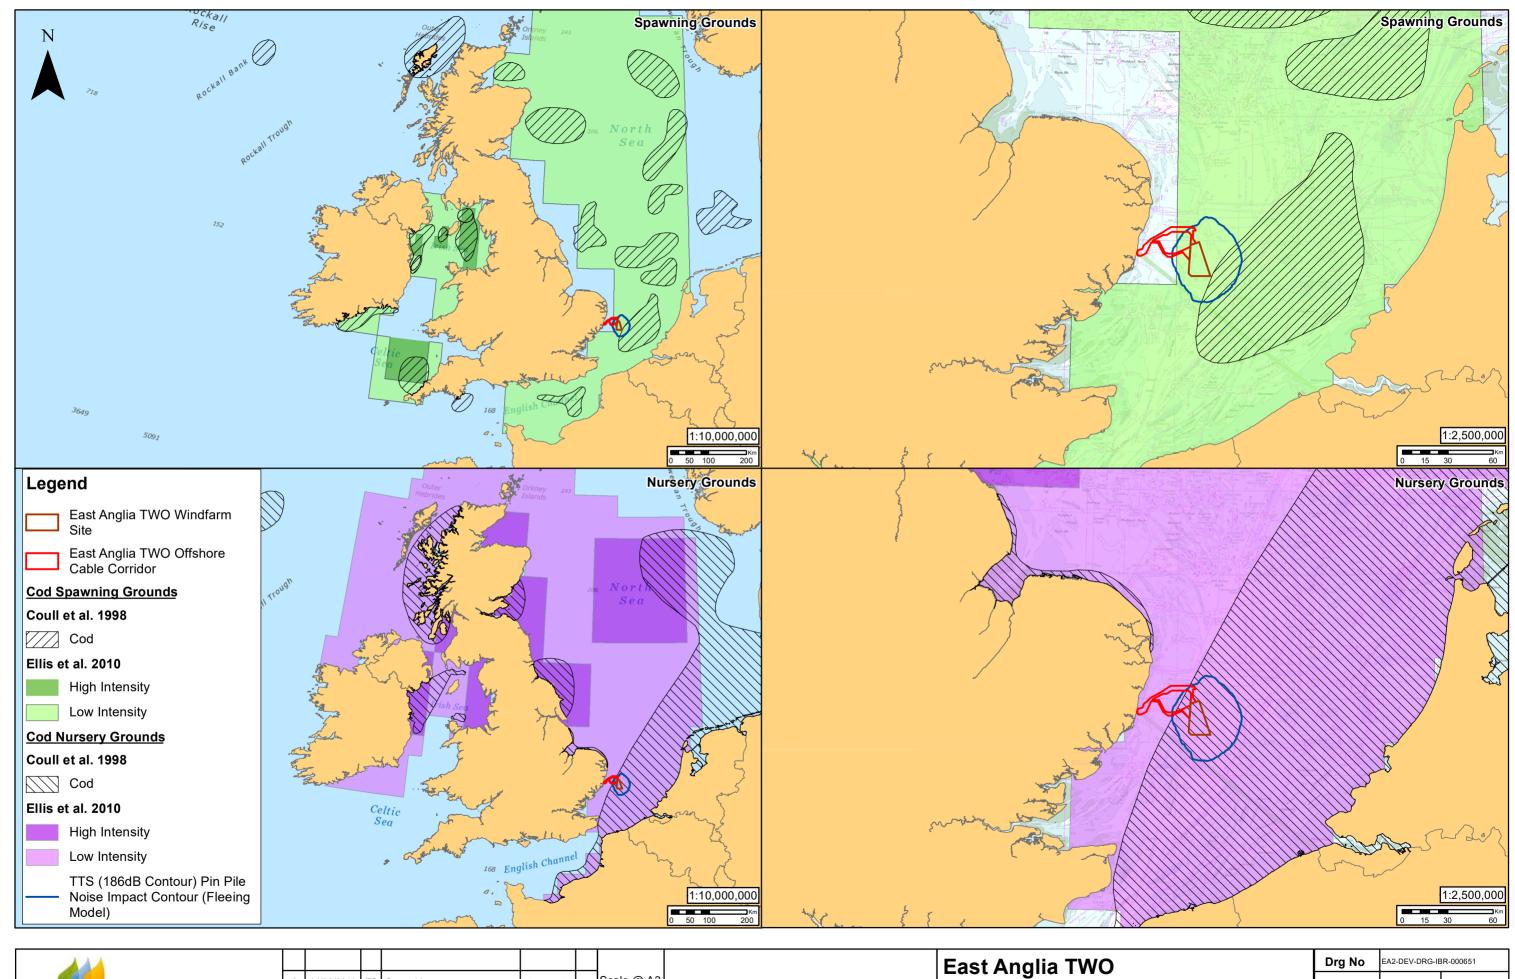

Cod Spawning and Nursery Grounds in Relation to Worst Case Noise Impact Contour (Fleeing Model)

|  | Drg No | EA2-DEV-DRG-IBR-000651 |                         |  |
|--|--------|------------------------|-------------------------|--|
|  | Rev    | 2                      | Datum:                  |  |
|  | Date   | 24/06/19               | WGS 1984<br>Projection: |  |
|  | Figure | 10.36                  | Zone 31N                |  |